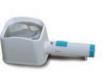

# OKOLUX PLUS

Uses an LED light source producing extraordinary quality light. The LED light diodes have a life expectancy of 10 years, thus eliminating bulb changes. From iust one set of batteries you can expect to receive in excess of 110 hours use, removing the need for mains adaptors. The lightest, most portable illuminated stand magnifier available today.

£69.95