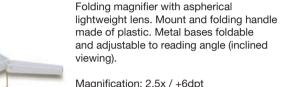

# SEMPRAL 2.5x

SEMPRAL 4x

Reading magnifier with a lightweight aspherical lens. The mount and handle are made of high quality matt black plastic.

Magnification: 4x / +12dpt

Lens size: 70mm diameter

88700