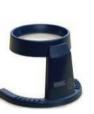

# OKOLUX PLUS

Uses an LED light source producing extraordinary quality light. The LED light diodes have a life expectancy of 10 years, thus eliminating bulb changes. From iust one set of batteries you can expect to receive in excess of 110 hours use, removing the need for mains adaptors. The lightest, most portable illuminated stand magnifier available today.

£69.95