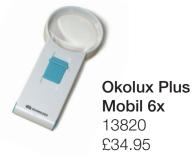

# OKOLUX PLUS MOBIL 4x / 6x

### The only LED pocket magnifier to use 3AAA batteries giving it 120 hours battery life. The most lightweight and portable illuminated pocket magnifier available today. Designed to include very simple battery changes.

Magnification: 4x / +12dpt Lens size: 70mm diameter 13920 £39.95

Magnification: 6x / +20dpt Lens size: 55mm diameter 13820 £34.95