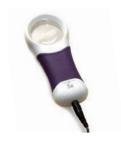

# **EASIVIEW 1.7x**

Large magnification area (145 x 105 mm). Hanging the "EasiView" around the neck allows for the magnifier to sit on your chest, leaving your hands free to work. The large lens also makes this product ideal for

Magnification: 1.7x / +3dpt

£19.95