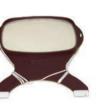

### The only LED pocket magnifier to use 3AAA batteries giving it 120 hours battery life. The most lightweight and portable illuminated pocket magnifier available today. Designed to include very simple battery changes.



Magnification: 4x / +12dpt Lens size: 70mm diameter 13920 £39.95

Magnification: 6x / +20dpt Lens size: 55mm diameter 13820 £34.95

# **COLOUR MOUSE**

# Simple, easy to use, a hand held device that can be used to magnify anything

- through any TV using video input.
- ergonomic and easy to use
- SCART connection with auto-detect
- 6-9 feet of easy store cable Durable, CE approved , built to last
- both available in:
- 24 x magnification on a 20" TV :(High) 13 x Magnification on a 20" TV: (Low)

MonoMouse 13x/24x £119.95

ColourMouse 13x/24x £199.95

# **EASIVIEW 1.7x**



Large magnification area (145 x 105 mm). Hanging the "EasiView" around the neck allows for the magnifier to sit on your chest, leaving your hands free to work. The large lens also makes this product ideal for

Magnification: 1.7x / +3dpt

£19.95

# **COIL STAND x3**





Magnification: 3x / +8dpt Lens size: 81mm diameter

£54.95

# COIL STAND

x6



maximum ambient light.



Magnification: 6x / +20dpt Lens size: 50mm diameter

£34.95

# BRIGHTFIELD 50/65/80 mm

This round, dome shaped magnifier helps to increase the illumination of the visual field by guiding all available light onto the page. Protective pouch also supplied.



Magnification: 1.8x

Lens size: 50mm diameter 93067 £19.95 Lens size: 65mm diameter

93068 **£34.95** Lens size: 80mm diameter 93069 **£44.95** 

### **BAR MAGNIF