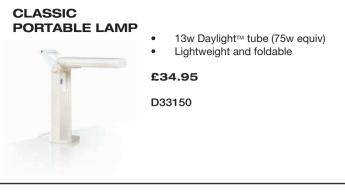

# PL DESK LAMP

- 11w Daylight™ tube (60w equiv) Weighted table base
- 360° degree rotation Contrasting on/off switch

### £39.95

D33040. White D33041. Black