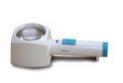

£63.95

mains recharger. Magnification: 3x / +8dpt Lens size: 42mm diameter £69.95

**AUTOTOUCH 5X** Incorporates a powerful LED light source, with a built in rechargeable battery and no switch. The Autotouch also comes complete with a strong carrying case, and a mains recharger.