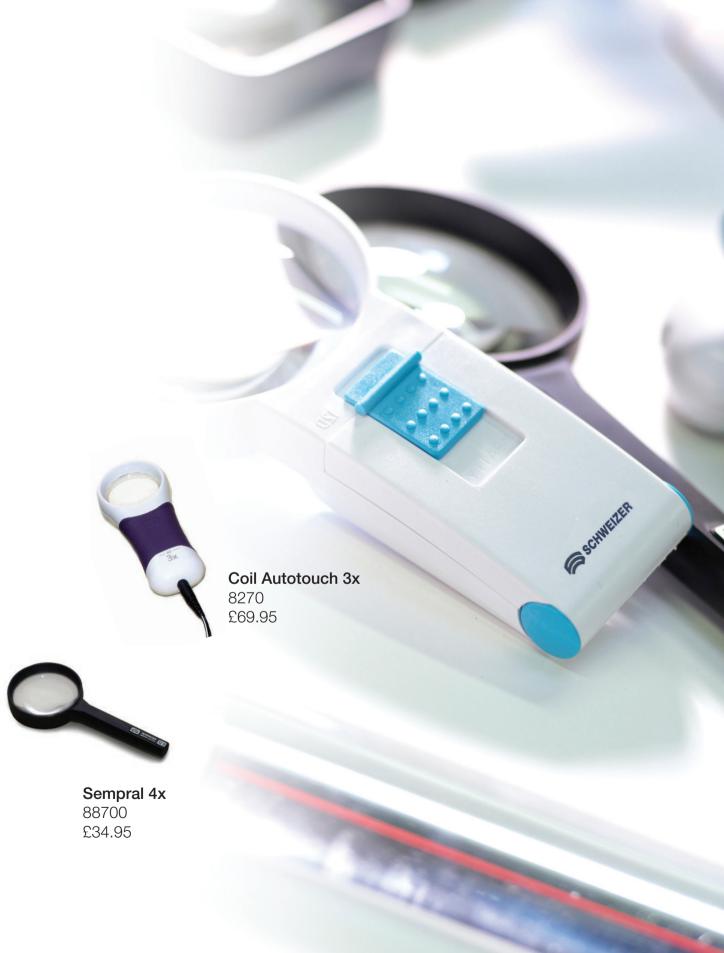

# SEMPRAL 2.5x

SEMPRAL 4x

Reading magnifier with a lightweight aspherical lens. The mount and handle are made of high quality matt black plastic.

Magnification: 4x / +12dpt

Lens size: 70mm diameter

88700

£63.95

mains recharger. Magnification: 3x / +8dpt Lens size: 42mm diameter £69.95

**AUTOTOUCH 5X** Incorporates a powerful LED light source, with a built in rechargeable battery and no switch. The Autotouch also comes complete with a strong carrying case, and a mains recharger.

> Magnification: 5x / +16dpt Lens size: 40mm diameter

> > £69.95

Reproduced by kind permission of The Daylight Lamp Company