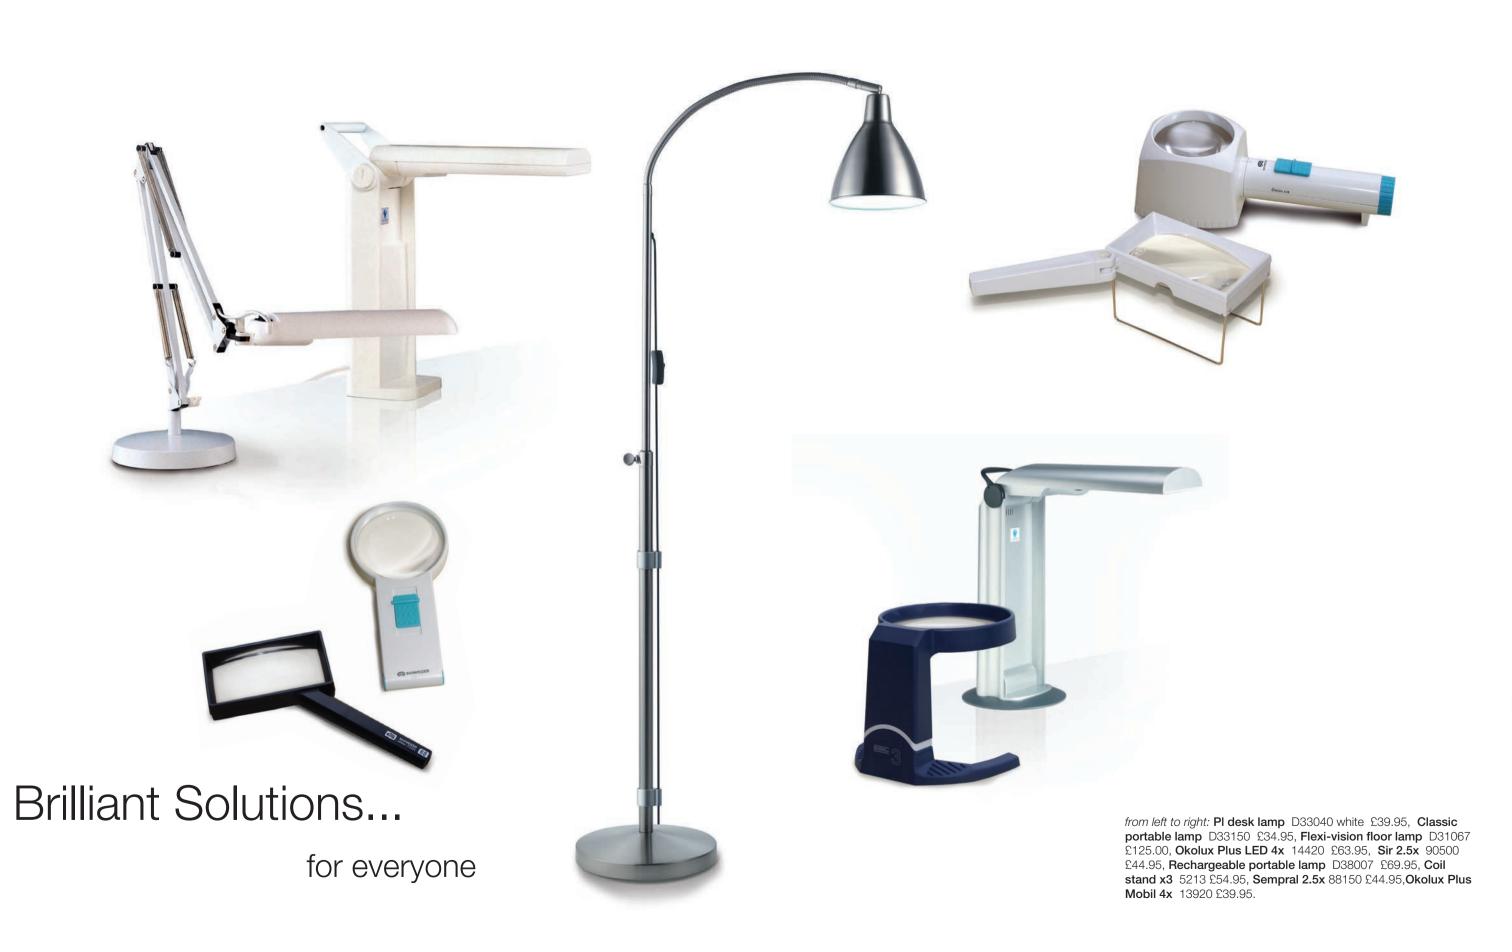

# PL DESK LAMP

- 11w Daylight™ tube (60w equiv) Weighted table base
- 360° degree rotation Contrasting on/off switch

### £39.95

D33040. White D33041. Black

# RECHARGEABLE PORTABLE LAMP

- Gives 3 hours of light on batteries 13w Daylight™ tube (75w equiv)
- Rechargeable batteries included

## £69.95

D38007

The Outside Clinic offer a range of 'Daylight Lamps' as well as magnifiers.

In 1990, Patrick Jacquelin discovered the daylight bulb on a trip abroad. Recognizing that natural daylight is the healthiest and most comfortable light for our eyes, he realised that this 'daylight simulation effect' could benefit thousands of individuals who need natural light for everyday tasks and hobbies that involved intricate detail and colour matching. From this The Daylight Company was created. Since then, the company has steadily grown and today they are the market-leading brand of speciality lighting technology for the hobby industry across Europe and also work alongside charities like the RNIB to develop new products for people with visual impairment.

# OKOLUX PLUS

Uses an LED light source producing extraordinary quality light. The LED light diodes have a life expectancy of 10 years, thus eliminating bulb changes. From iust one set of batteries you can expect to receive in excess of 110 hours use, removing the need for mains adaptors. The lightest, most portable illuminated stand magnifier available today.

£69.95

# OKOLUX PLUS LED 4x

Uses an LED light source producing extraordinary quality light. The LED light diodes have a life expectancy of 10 years, thus eliminating bulb changes. From just one set of batteries you can expect to receive in excess of 110 hours use, removing the need for mains adaptors. he lightest, most portable illuminated stand magnifier available today.

£63.95

mains recharger. Magnification: 3x / +8dpt Lens size: 42mm diameter £69.95

**AUTOTOUCH 5X** Incorporates a powerful LED light source, with a built in rechargeable battery and no switch. The Autotouch also comes complete with a strong carrying case, and a mains recharger.

# **COIL STAND x3**

Magnification: 3x / +8dpt Lens size: 81mm diameter

£54.95

Magnification: 4x / +12dpt Lens size: 70mm diameter 13920 £39.95

Magnification: 6x / +20dpt Lens size: 55mm diameter 13820 £34.95