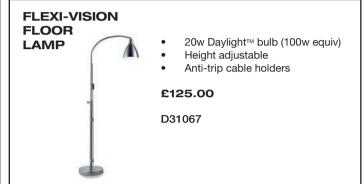

# RECHARGEABLE PORTABLE LAMP

- Gives 3 hours of light on batteries 13w Daylight™ tube (75w equiv)
- Rechargeable batteries included

## £69.95

D38007

The Outside Clinic offer a range of 'Daylight Lamps' as well as magnifiers.

In 1990, Patrick Jacquelin discovered the daylight bulb on a trip abroad. Recognizing that natural daylight is the healthiest and most comfortable light for our eyes, he realised that this 'daylight simulation effect' could benefit thousands of individuals who need natural light for everyday tasks and hobbies that involved intricate detail and colour matching. From this The Daylight Company was created. Since then, the company has steadily grown and today they are the market-leading brand of speciality lighting technology for the hobby industry across Europe and also work alongside charities like the RNIB to develop new products for people with visual impairment.