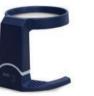

# COIL STAND

x6

maximum ambient light.

Magnification: 6x / +20dpt Lens size: 50mm diameter

£34.95