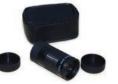

# OKOLUX PLUS MOBIL 4x / 6x

### The only LED pocket magnifier to use 3AAA batteries giving it 120 hours battery life. The most lightweight and portable illuminated pocket magnifier available today. Designed to include very simple battery changes.

Magnification: 4x / +12dpt Lens size: 70mm diameter 13920 £39.95

Magnification: 6x / +20dpt Lens size: 55mm diameter 13820 £34.95