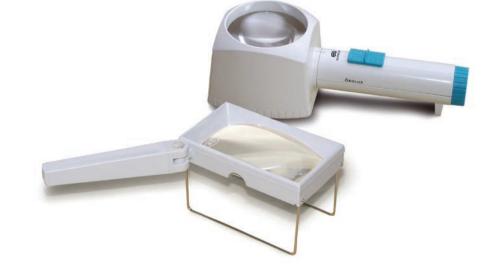

# **EASIVIEW 1.7x**

Large magnification area (145 x 105 mm). Hanging the "EasiView" around the neck allows for the magnifier to sit on your chest, leaving your hands free to work. The large lens also makes this product ideal for

Magnification: 1.7x / +3dpt

£19.95