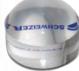

# BRIGHTFIELD 50/65/80 mm

This round, dome shaped magnifier helps to increase the illumination of the visual field by guiding all available light onto the page. Protective pouch also supplied.

Magnification: 1.8x

Lens size: 50mm diameter 93067 £19.95 Lens size: 65mm diameter

93068 **£34.95** Lens size: 80mm diameter 93069 **£44.95** 

**Brightfield 65mm** 93068 £34.95